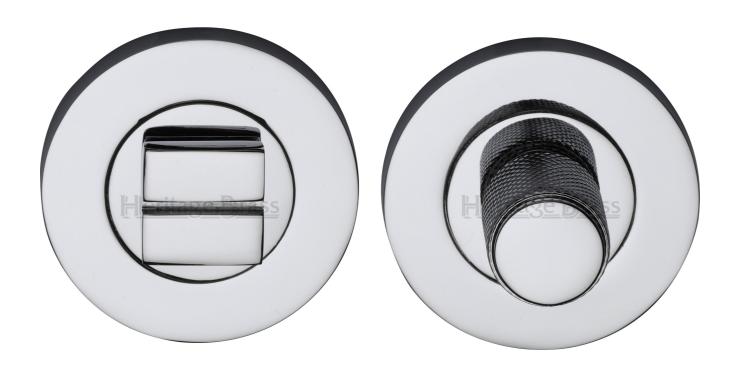

### **Product Images**

### Description

- Bathroom snib turn and coin emergency release set
- Modern style knurled knob
- A turn and release consists of two parts
  1 a snib turn which is fitted on the inside of the bathroom and is used to lock the bathroom or toilet by twisting the snib a quarter turn to the left or right

2 - a release which is fitted on the outside of the bathroom. If some gets locked in the bathroom or toilet the snib can be released in an emergency by twisting a coin or screwdriver in the slotted part of the rose a quarter turn

#### Finish

Polished Chrome

#### Dimensions

• Rose Diameter - 53mm

• Rose Depth - 10mm