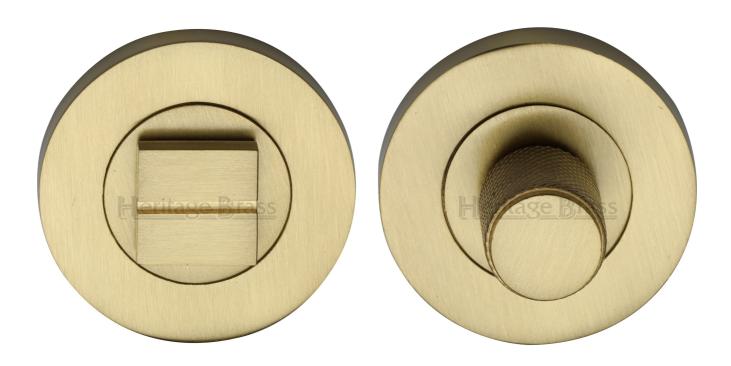

## **Product Images**

## **Description**

- Bathroom snib turn and coin emergency release set
- Modern style knurled knob
- A turn and release consists of two parts
  - 1 a snib turn which is fitted on the inside of the bathroom and is used to lock the bathroom or toilet by twisting the snib a quarter turn to the left or right
  - 2 a release which is fitted on the outside of the bathroom. If some gets locked in the bathroom or toilet the snib can be released in an emergency by twisting a coin or screwdriver in the slotted part of the rose a quarter turn
- This turn and release set uses a 5mm x 5mm spindle (the metal shaft that goes through the door) this suits standard UK bath locks
- A turn and release is only the cosmetic part that you see on the outside of the door and requires a mechanism to work in conjunction with it, such as a bathroom lock or deadbolt