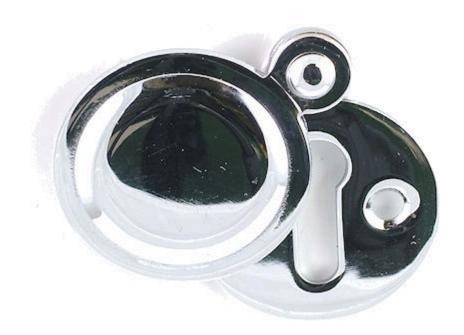

## Plain Covered Escutcheon - (Key Hole Cover) - 32mm Diameter - Polished Chrome

## **Product Images**

## **Description**

- Plain Covered escutcheon (key hole cover).
- Ideal for stopping the draught and wind coming through the key hole on a front door.
- Standard key hole shape and size to suit most internal and external locks