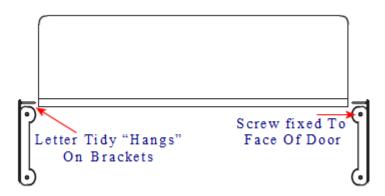

- Designed to cover the hole on the inside of the front door where the letter plate has been cut out for.
- Letter tidy plates have a curved shape which allows them to sit on top of the fixing bolts and domed nuts used to secure a letter plate in place.
- Screw fixes to the back of the front independently of the letter plate.

- Comes supplied with fixing screws and two brackets hanging brackets.
- For the right size letter tidy Make a note of the distance between the bolt centers of your letter plate and the height of the aperture. Choose a letter tidy that is slightly longer and higher to make sure you cover the hole and bolts in the door