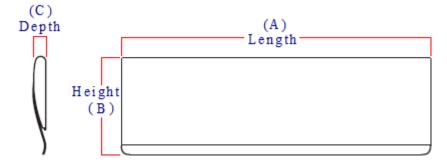

### **Dimensions**

Available in four sizes

| Item Code | Length (A) | Height (B) | Depth (C) |
|-----------|------------|------------|-----------|
| 15275.2   | 280mm      | 76mm       | 12mm      |
| 15275.1   | 300mm      | 95mm       | 12mm      |
| 15275.3   | 355mm      | 127mm      | 12mm      |
| 15275.4   | 405mm      | 125mm      | 12mm      |