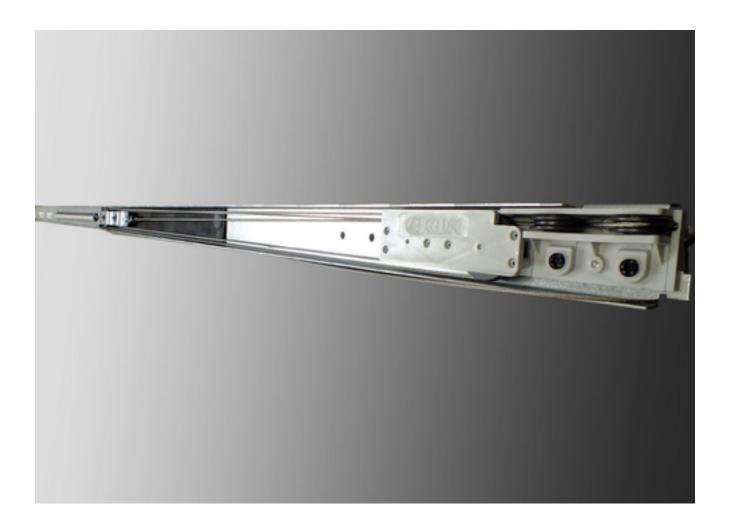

## **Product Images**

## Description

- Self closing mechanism to suit Eclisse **double** sliding pocket door systems.
- Suitable for use with the FD30 fire rated double door kit.
- Once the sliding door has been opened this device makes the double doors close behind you.
- Closing speed can be adjusted.
- Can be used in conjunction with the Eclisse anti-bias soft closing mechanism to allow the door to quietly and softly close in to position.
- Suitable for use with the Eclisse FD30 double sliding door kit only (43763).