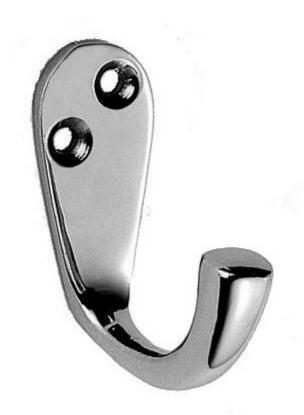

## **Single Robe Hook - Polished Chrome**

#### **Product Images**

#### **Description**

- Pohe hook
- Ideal for mounting to the back of a door or into a wall
- Face Fixed

# **Base Material**

• Solid Brass

## **Finish Detail**

• Polished Chrome

# **Dimensions**

- Backplate 46mm x 19mm
- Projection 40mm