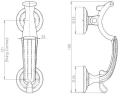

#### Dimensions

| ltem Code                  | 43787.1 |
|----------------------------|---------|
| Overall Length             | 187mm   |
| Width                      | 32mm    |
| Rose / Back Plate Diameter | 55mm    |
| Bolt Centres               | 121mm   |