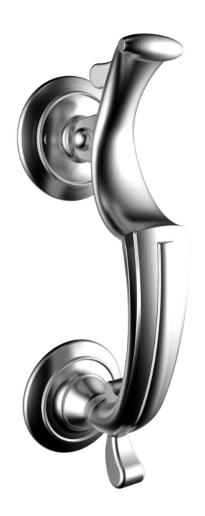

# Architectural Quality Doctors Style Door Knocker - 187mm Length - Satin Chrome

## Description

- Architectural quality traditional style doctors pattern front door knocker
- Large sleek design ideal for use on classic style doors
- Made from solid brass

#### Finish

• Satin chrome