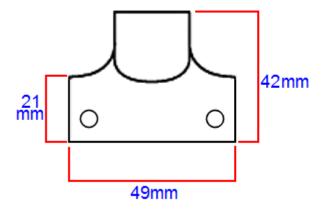

#### **Dimensions**

- Back Plate Width 49mm x Height 21mm
- Overall Height 42mm