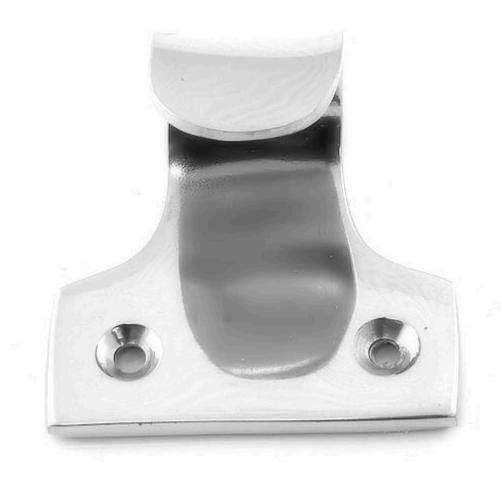

# Sliding Sash Window Handle - Sash Lift - Polished Chrome

# **Description**

- Handle for sliding sash window sash lift
- A sash lift is the handle used to lift or pull the sliding sash window open
- Traditional cast pattern

### Finish

• Polished chrome