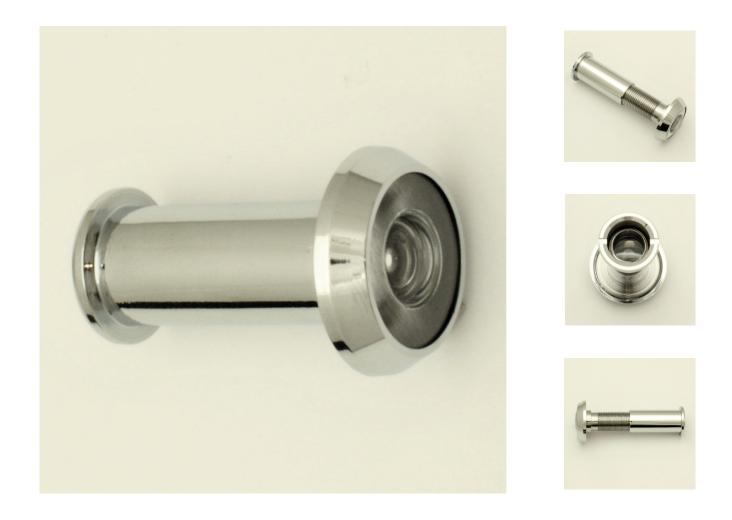

## **Product Images**

## Description

- Wide angle door viewer (Spy hole) with inside cover.
- 180 degree viewing angle

### Finish

• Polished chrome - (shiny finish.)

#### Dimensions

- Hole Size Needed 14.5mm
- Suitable for doors 35mm 54mm Thick
- Diameter of lens on outside 25mm
- Diameter of lens on inside of door 17mm
- Easy fitting Drill 14.5mm diameter hole at eye level insert lens through door and screw inside barrel into outside lens.