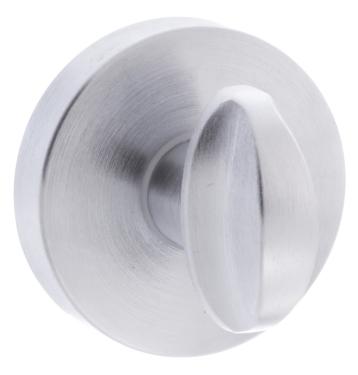

# Bathroom Turn & Release Set - Minimal Design - 50mm x 10mm - Satin Chrome

### Description

- Bathroom snib turn and coin emergency release set
- Minimal Design

• A turn and release consists of two parts

1 - a snib turn which is fitted on the inside of the bathroom and is used to lock the bathroom or toilet by twisting the snib a quarter turn to the left or right

#### Finish

• Satin Chrome

### Dimensions

- Rose Diameter 50mm
- Rose Depth 10mm