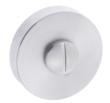

# Bathroom Turn & Release Set - Minimal Design - 50mm x 10mm - Satin Chrome

2 - a release which is fitted on the outside of the bathroom. If some gets locked in the bathroom or toilet the snib can be released in an emergency by twisting a coin or screwdriver in the slotted part of the rose a quarter turn

#### Finish

• Satin Chrome

### Dimensions

- Rose Diameter 50mm
- Rose Depth 10mm