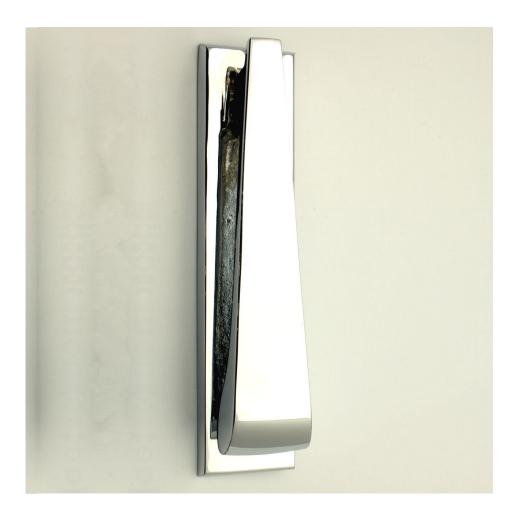

# Contemporary Design Narrow Style Front Door Knocker - Polished Chrome

## **Description**

- Contemporary style front door knocker
- Narrow design ideal for use on front doors with nar row stiles

#### **Finish**

Polished chrome

### Dimensions

- Bolt centers 110mm
- Knocker Back plate 155mm x 35mm
- Projection From Door (At furthest point) 35mm