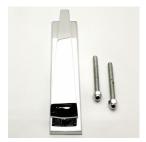

### Dimensions

- Bolt centers 110mm
- Knocker Back plate 155mm x 35mm
- Projection From Door (At furthest point) 35mm

## Important Info Before You Buy

- $\bullet\,$  This door knocker is a bolt through fixing and is secured from inside by a domed nut
- Comes with bolt (to be cut to length) and domed nut