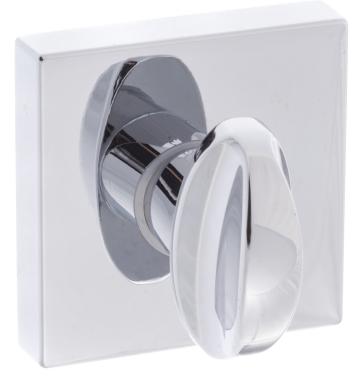

# Square Bathroom Turn & Release Set - Minimal Design - 50mm x 10mm - Polished Chrome

### Description

- Bathroom square snib turn and coin emergency release set
- Minimal Design

• A turn and release consists of two parts

1 - a snib turn which is fitted on the inside of the bathroom and is used to lock the bathroom or toilet by twisting the snib a quarter turn to the left or right

2 - a release which is fitted on the outside of the bathroom. If some gets locked in the bathroom or toilet the snib can be released in an emergency by twisting a coin or screwdriver in the slotted part of the rose a quarter turn

- This turn and release set uses a 5mm x 5mm spindle (the metal shaft that goes through the door) this suits standard UK bath locks
- A turn and release is only the cosmetic part that you see on the outside of the door and requires a mechanism to work in conjunction with it, such as a bathroom lock or deadbolt

#### Finish

Polished Chrome

### Dimensions

- Rose Size 50mm x 50mm
- Rose Depth 10mm