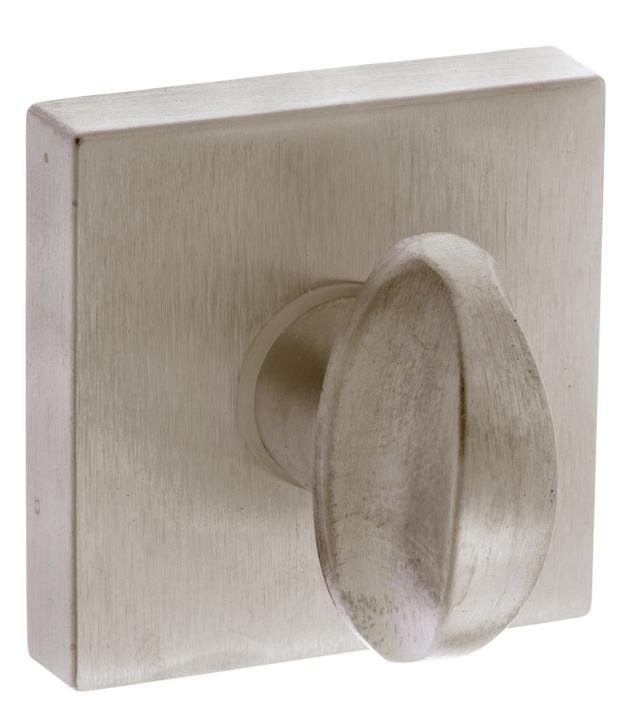

## **Product Images**

- Bathroom square snib turn and coin emergency release set
- Minimal Design
- A turn and release consists of two parts

1 - a snib turn which is fitted on the inside of the bathroom and is used to lock the bathroom or toilet by twisting the snib a quarter turn to the left or right

2 - a release which is fitted on the outside of the bathroom. If some gets locked in the bathroom or toilet the snib can be released in an emergency by twisting a coin or screwdriver in the slotted part of the rose a quarter turn

#### Finish

Satin Nickel

#### Dimensions

- Rose size 50mm x 50mm
- Rose Depth 10mm