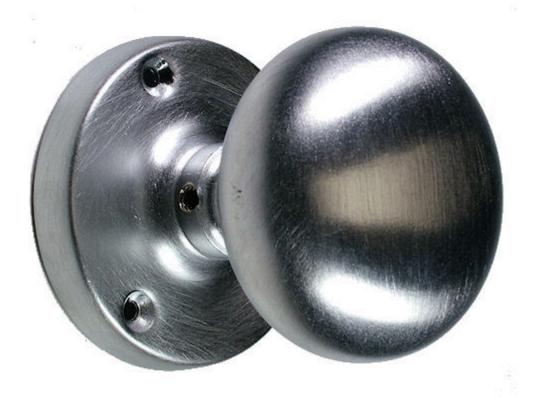

## **Product Images**

## Description

- Mortice door knob set
- Mushroom shape

Finish

• Satin chrome

Dimensions

- Rose Diameter 60mm
- Knob Diameter 50mm
- Projection From Door 65mm