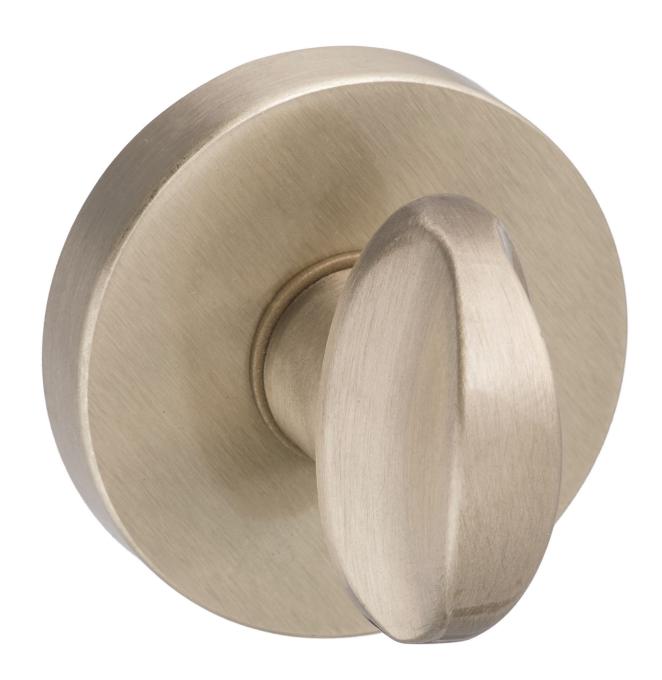

# **Product Images**

## **Description**

- Bathroom snib turn and coin emergency release set
- Minimal Design
- A turn and release consists of two parts
  - 1 a snib turn which is fitted on the inside of the bathroom and is used to lock the bathroom or toilet by twisting the snib a quarter turn to the left or right
  - 2 a release which is fitted on the outside of the bathroom. If some gets locked in the bathroom or toilet the snib can be released in an emergency by twisting a coin or screwdriver in the slotted part of the rose a quarter turn
- This turn and release set uses a 5mm x 5mm spindle (the metal shaft that goes through the door) this suits standard UK bath locks
- A turn and release is only the cosmetic part that you see on the outside of the door and requires a mechanism to work in conjunction with it, such as a bathroom lock or deadbolt

#### **Finish**

• Satin Nickel

#### **Dimensions**

- Rose Diameter 50mm
- Rose Depth 10mm