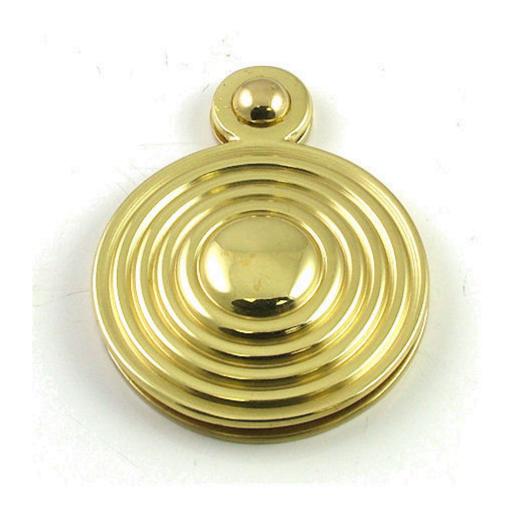

#### **Product Images**

#### **Description**

- Ringed pattern covered key hole escutcheon (Queen Anne style)
- Ideal for stopping the draught and wind coming through the key hole on a front door.
- Standard key hole shape and size to suit most internal and external locks