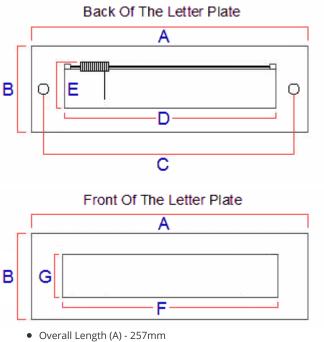

### Dimensions

- Overall Length (A) 2371111
  Overall Height (B) 80mm
- Bolt centers (C) 220mm
- Internal Hole Width Required (D) 195mm
- Internal Hole Height Required (Including Spring) (E) 60mm
- Aperture Width Externally (F) 185mm
- Aperture Height Externally (G) 40mm