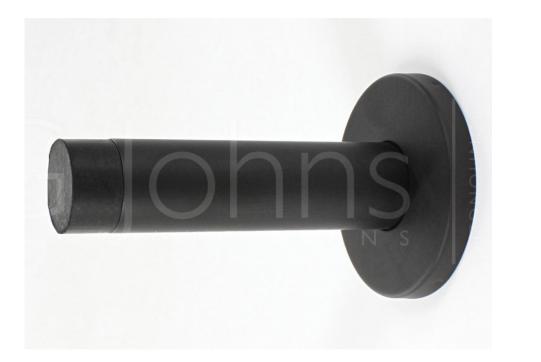

### Wall Mounted Projection Door Stop With Rose & Concealed Fixings - 80mm Length - Matt Black

#### Description

- Wall mounted door stop and black rubber bumper
- Concealed fixing
- Designed to stop doors from hitting a wall when opened too far

# **Finish Details**

• Matt Black

## **Size Information**

- 52mm Overall diameter
- 80mm Projection

## **Fixings**

• Concealed fixing with a wood fixing screws