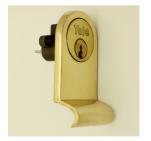

## **Description**

- Front door cylinder pull
- Suits standard Yale sized cylinders
- Fits round the cylinder from a night latch (Yale Lock)

#### Important Info Before You Buy

- This cylinder pull is designed to replace the ring round the cylinder
- To fit Take of the lock on the inside of the door Pull out the cylinder Remove the ring Put the pull on the door (drill a small hole for spike screw) Push cylinder through door Fix lock back on to inside of the door
- Comes with spike attached to back of pull to stop the pull spinning round
- Suits standard Yale sized cylinders 32mm diameter