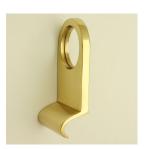

## **Description**

- Front door cylinder pull
- Suits standard Yale sized cylinders
- Fits round the cylinder from a night latch (Yale Lock)

## Dimensions

• Hole diameter - 32mm

- Height 86mm
- Width (At Widest Point) 44mm
- Projection From Door 31mm

#### Important Info Before You Buy

- This cylinder pull is designed to replace the ring round the cylinder
- To fit Take of the lock on the inside of the door Pull out the cylinder Remove the ring Put the pull on the door (drill a small hole for spike screw) Push cylinder through door Fix lock back on to inside of the door
- Comes with spike attached to back of pull to stop the pull spinning round
- Suits standard Yale sized cylinders 32mm diameter