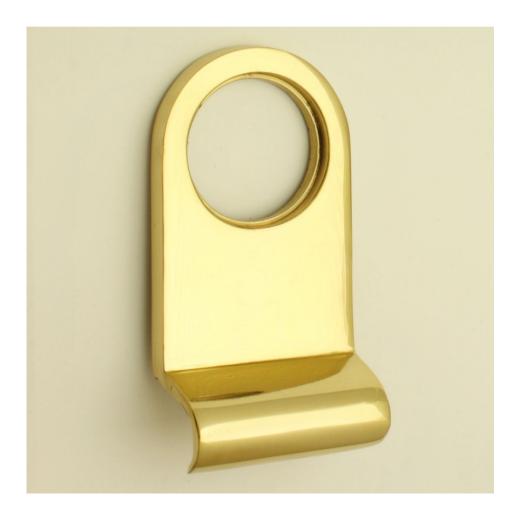

# Front Door Cylinder Pull - To Suit Standard "Yale" Style Locks - Polished Brass (Lacquered)

## **Description**

- Front door cylinder pull
- Suits standard Yale sized cylinders
- Fits round the cylinder from a night latch (Yale Lock)

## Dimensions

• Hole diameter - 32mm

- Height 86mm
- Width (At Widest Point) 44mm
- Projection From Door 31mm

#### Important Info Before You Buy

- This cylinder pull is designed to replace the ring round the cylinder
- To fit Take of the lock on the inside of the door Pull out the cylinder Remove the ring Put the pull on the door (drill a small hole for spike screw) Push cylinder through door Fix lock back on to inside of the door
- Comes with spike attached to back of pull to stop the pull spinning round
- Suits standard Yale sized cylinders 32mm diameter