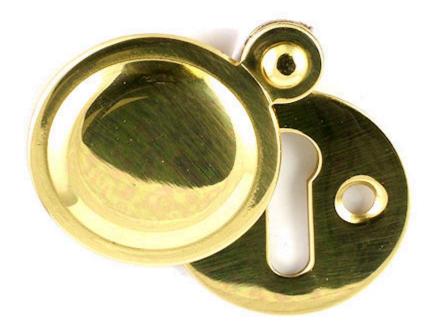

#### Plain Covered Escutcheon - (Key Hole Cover) - 32mm Diameter - Polished Brass (Lacquered)

#### **Product Images**

#### Description

- Plain Covered escutcheon (key hole cover).
- Ideal for stopping the draught and wind coming through the key hole on a front door.
- Standard key hole shape and size to suit most internal and external locks