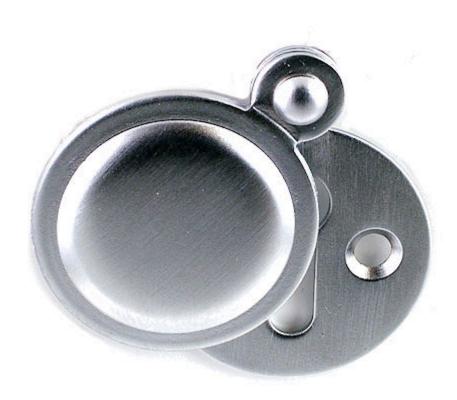

### Plain Covered Escutcheon - (Key Hole Cover) - 32mm Diameter - Satin Chrome

#### **Product Images**

#### **Description**

- Plain Covered escutcheon (key hole cover).
- Ideal for stopping the draught and wind coming through the key hole on a front door.
- Standard key hole shape and size to suit most internal and external locks