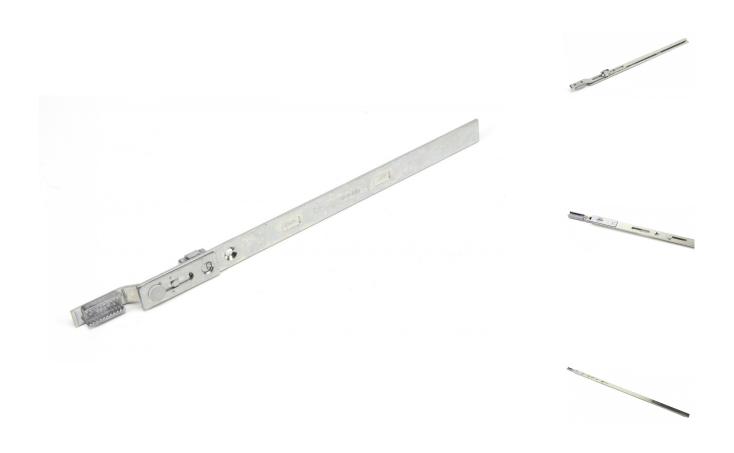

### Extension Pieces For 43963 Range Of Multipoint Locks - 250mm & 500mm Lengths

### **Description**

- Extension piece to suit the 43963 range of multipoint locks.
- Allows the standard multipoint lock height to be extended for use with tall doors.
- Can be cut to size on site to suit the door height required.

### **Finish**

• Stainless steel forend.