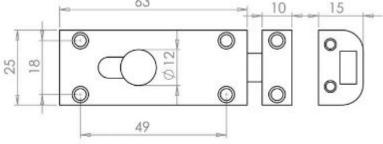

## Small Surface Mounted Bolt - Suitable For Inward Or Outward Opening Doors - 63mm x 25mm - Polished Brass (Lacquered)

## **Description**

- Polished brass surface mounted slide bolt.
- Small design with button shape knob.
- Supplied with staple plate for inward opening doors and flat receiver plate for outward opening doors.
- Ideal for use on bathroom doors, WC's, under stairs toliets and cupboard doors.
- 63mm x 25mm