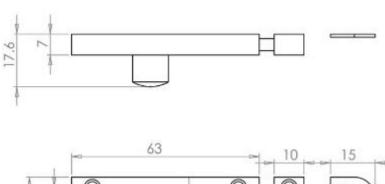

## Small Surface Mounted Bolt - Suitable For Inward Or Outward Opening Doors - 63mm x 25mm - Polished Brass (Lacquered)

## **Description**

- Polished brass surface mounted slide bolt.
- Small design with button shape knob.
- Supplied with staple plate for inward opening doors and flat receiver plate for outward opening doors.
- Ideal for use on bathroom doors, WC's, under stairs toliets and cupboard doors.
- 63mm x 25mm