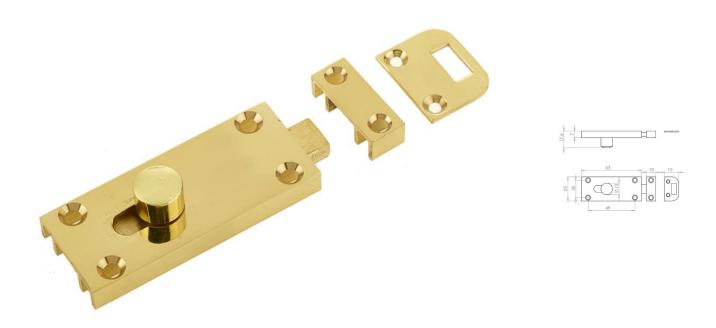

## Small Surface Mounted Bolt - Suitable For Inward Or Outward Opening Doors - 63mm x 25mm - Polished Brass (Lacquered)

## **Description**

- Polished brass surface mounted slide bolt.
- Small design with button shape knob.
- Supplied with staple plate for inward opening doors and flat receiver plate for outward opening doors.
- Ideal for use on bathroom doors, WC's, under stairs toliets and cupboard doors.
- 63mm x 25mm