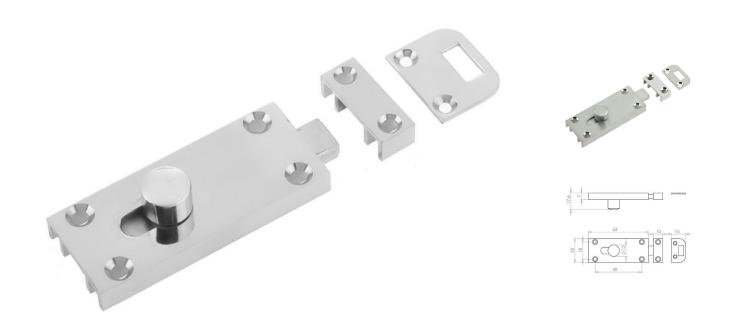

## Small Surface Mounted Bolt - Suitable For Inward Or Outward Opening Doors - 63mm x 25mm -Polished Chrome

## **Product Images**

## Description

- Polished chrome finish surface mounted slide bolt.
- Small design with button shape knob.
- Supplied with staple plate for inward opening doors and flat receiver plate for outward opening doors.
- Ideal for use on bathroom doors, WC's, under stairs toliets and cupboard doors.
- 63mm x 25mm