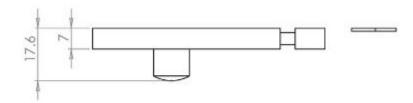

## Small Surface Mounted Bolt - Suitable For Inward Or Outward Opening Doors - 63mm x 25mm -Polished Chrome

## Description

- Polished chrome finish surface mounted slide bolt.
- Small design with button shape knob.
- Supplied with staple plate for inward opening doors and flat receiver plate for outward opening doors.
- Ideal for use on bathroom doors, WC's, under stairs toliets and cupboard doors.
- 63mm x 25mm