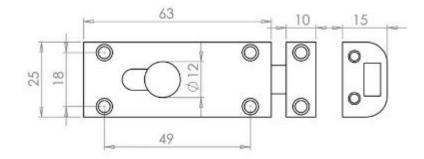

## Small Surface Mounted Bolt - Suitable For Inward Or Outward Opening Doors - 63mm x 25mm -Polished Chrome

## Description

- Polished chrome finish surface mounted slide bolt.
- Small design with button shape knob.
- Supplied with staple plate for inward opening doors and flat receiver plate for outward opening doors.
- Ideal for use on bathroom doors, WC's, under stairs toliets and cupboard doors.
- 63mm x 25mm