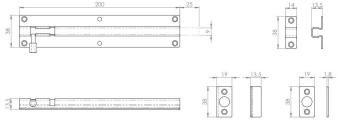

### Aviliable in 4 sizes

- 80mm x 38mm
- 100mm x 38mm
- 150mm x 38mm
- 200mm x 38mm