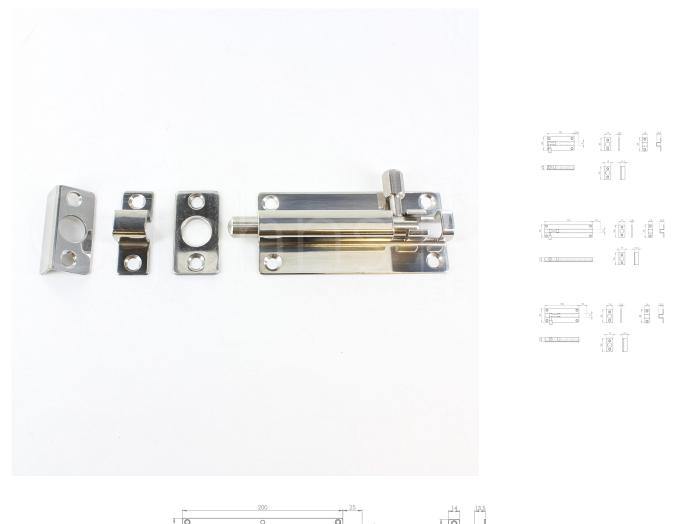

## **Product Images**

- Polished Stainless Steel surface mounted slide bolt.
- Suitable for domestic and commercial use
- Supplied with staple plate for inward opening doors and flat receiver plate for outward opening doors.
- Ideal for use on bathroom doors, WC's, under stairs toliets and cupboard doors.
- Suitable for use on FD30 / FD60 fire rated doors.

### Aviliable in 4 sizes

- 80mm x 38mm
- 100mm x 38mm
- 150mm x 38mm
- 200mm x 38mm

#### Finish

• Polished Stainless Stee