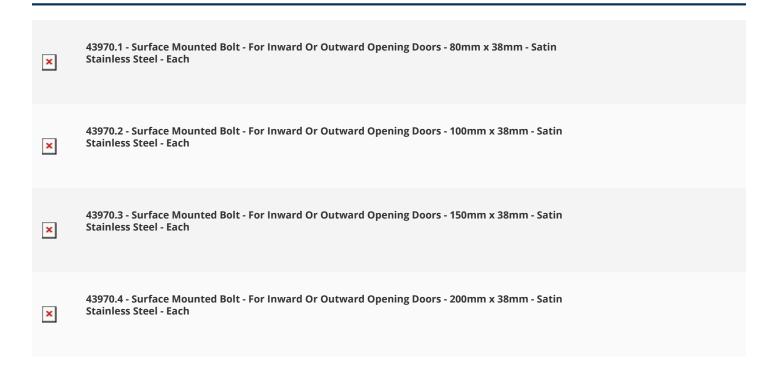

## Aviliable in 4 sizes

- 80mm x 38mm
- 100mm x 38mm
- 150mm x 38mm
- 200mm x 38mm

### Products in this set