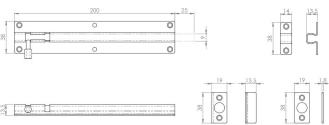

## Aviliable in 4 sizes

- 80mm x 38mm
- 100mm x 38mm
- 150mm x 38mm
- 200mm x 38mm