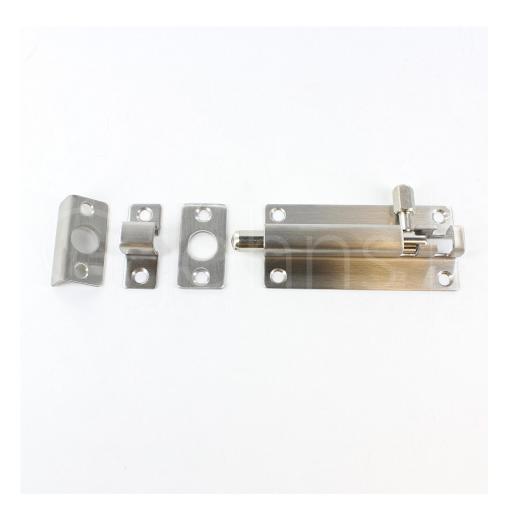

# **Product Images**

## **Description**

- Satin Stainless Steel surface mounted slide bolt.
- Suitable for domestic and commercial use
- Supplied with staple plate for inward opening doors and flat receiver plate for outward opening doors.
- Ideal for use on bathroom doors, WC's, under stairs toliets and cupboard doors.
- Suitable for use on FD30 / FD60 fire rated doors.