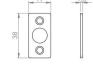

### Aviliable in 4 sizes

- 80mm x 38mm
- 100mm x 38mm
- 150mm x 38mm
- 200mm x 38mm