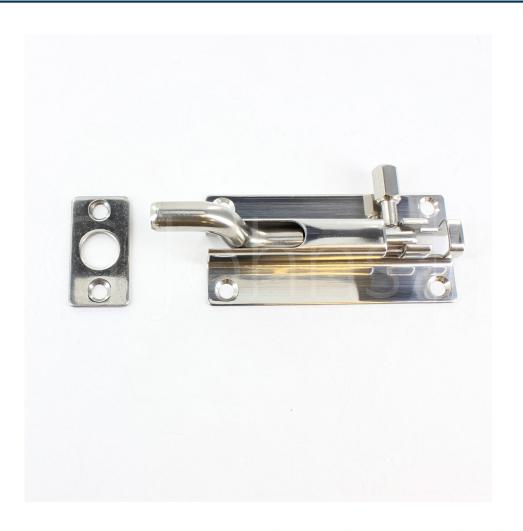

# Surface Mounted Cranked Bolt - For Outward Opening Doors - Suitable For Use On FD30 / FD60 Fire Rated Doors - Polished Stainless Steel

## **Description**

- Polished Stainless Steel surface mounted slide bolt.
- Suitable for domestic and commercial use
- Supplied flat receiver plate for outward opening doors.
- Ideal for use on bathroom doors, WC's, under stairs toliets and cupboard doors.
- Suitable for use on FD30 / FD60 fire rated doors.