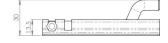

# Surface Mounted Cranked Bolt - For Outward Opening Doors - Suitable For Use On FD30 / FD60 Fire Rated Doors - Polished Stainless Steel

## **Description**

- Polished Stainless Steel surface mounted slide bolt.
- Suitable for domestic and commercial use
- Supplied flat receiver plate for outward opening doors.
- Ideal for use on bathroom doors, WC's, under stairs toliets and cupboard doors.
- Suitable for use on FD30 / FD60 fire rated doors.

### Aviliable in 4 sizes

- 80mm x 38mm
- 100mm x 38mm
- 150mm x 38mm
- 200mm x 38mm

#### Finish

• Polished Stainless Steel