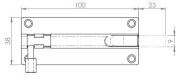

### Aviliable in 4 sizes

- 80mm x 38mm
- 100mm x 38mm
- 150mm x 38mm
- 200mm x 38mm