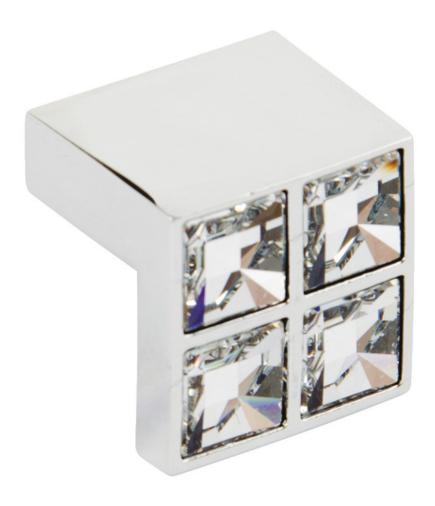

### Crystal Square Cupboard / Drawer Knob - 25mm x 25mm (16mm Fixing Centres) - Polished Chrome

### **Description**

- Square shape cabinet door pull handle.
- Polished chrome (shiny finish).
- 25mm x 25mm
- Fixing centres 16mm
- Supplied with M4 fixing bolts.
- Contemporary design ideal for use on modern units including, kitchen cabinet doors, wardrobes, cupboard doors and drawers.