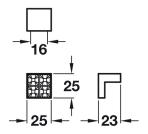

### Crystal Square Cupboard / Drawer Knob - 25mm x 25mm (16mm Fixing Centres) - Polished Chrome

### **Description**

- Square shape cabinet door pull handle.
- Polished chrome (shiny finish).
- 25mm x 25mm
- Fixing centres 16mm
- Supplied with M4 fixing bolts.
- Contemporary design ideal for use on modern units including, kitchen cabinet doors, wardrobes, cupboard doors and drawers.