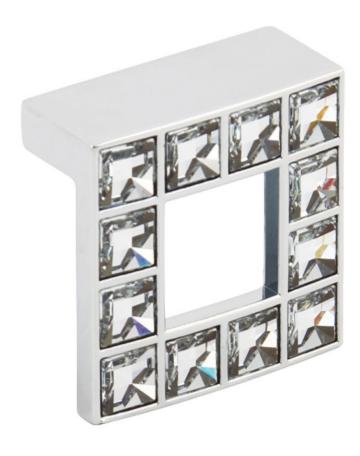

# Large Crystal Square Cupboard / Drawer Knob - 48mm x 48mm (32mm Fixing Centres) - Polished Chrome

#### **Description**

- Large square shape cabinet door pull handle.
- Polished chrome (shiny finish).
- 48mm x 48mm
- Fixing centres 32mm
- Supplied with M4 fixing bolts.
- Contemporary design ideal for use on modern units including, kitchen cabinet doors, wardrobes, cupboard doors and drawers.