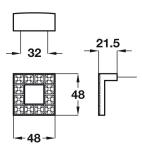

# Large Crystal Square Cupboard / Drawer Knob - 48mm x 48mm (32mm Fixing Centres) - Polished Chrome

#### **Description**

- Large square shape cabinet door pull handle.
- Polished chrome (shiny finish).
- 48mm x 48mm
- Fixing centres 32mm
- Supplied with M4 fixing bolts.
- Contemporary design ideal for use on modern units including, kitchen cabinet doors, wardrobes, cupboard doors and drawers.