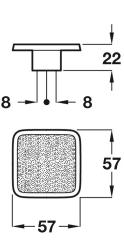

### Glitter Square Cupboard / Drawer Knob - 57mm x 57mm (16mm Fixing Centres) - Polished Chrome

### **Description**

- Square shape cabinet door pull handle.
- Polished chrome (shiny finish).
- 57mm x 57mm
- Fixing centres 16mm
- Supplied with M4 fixing bolts.
- Contemporary design ideal for use on modern units including, kitchen cabinet doors, wardrobes, cupboard doors and drawers.

# **Fixings**

- This handle is fitted via M4 bolts from the rear of the door / drawer -
- Bolt through fixings provide a superior strong fixing allowing this handle to be fitted to tall or heavy doors.
- Supplied with M4 (diameter) x 25mm (long) bolts Suitable for use on 18mm thick doors.
- For doors thicker then 18mm, longer M4 fixing bolts are available to buy separately. (Product 30176)