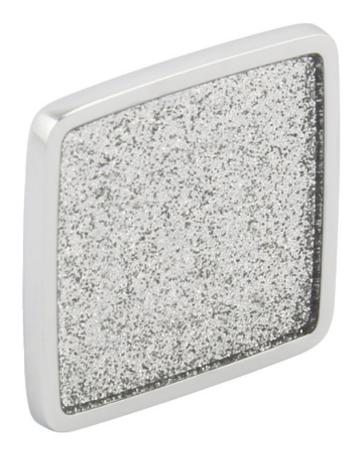

### Glitter Square Cupboard / Drawer Knob - 57mm x 57mm (16mm Fixing Centres) - Polished Chrome

### **Description**

- Square shape cabinet door pull handle.
- Polished chrome (shiny finish).
- 57mm x 57mm
- Fixing centres 16mm
- Supplied with M4 fixing bolts.
- Contemporary design ideal for use on modern units including, kitchen cabinet doors, wardrobes, cupboard doors and drawers.

# **Finish Details**

• Polished chrome