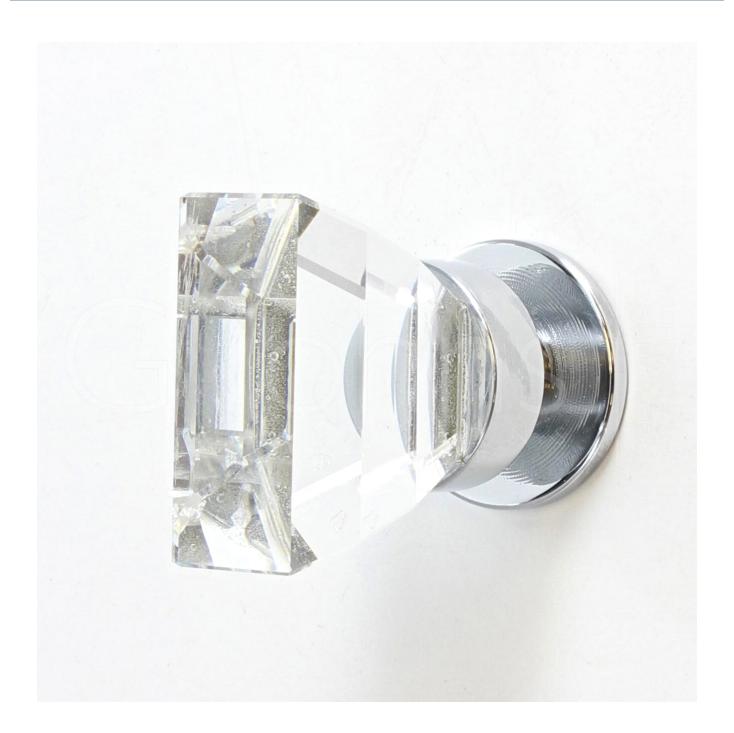

#### **Product Images**

#### **Description**

- Swarovski Crystal Squared cabinet door pull handle.
- Polished chrome (shiny finish).
- 16mm x 30mm
- Supplied with M4 fixing bolts.
- Contemporary design ideal for use on modern units including, kitchen cabinet doors, wardrobes, cupboard doors and drawers.