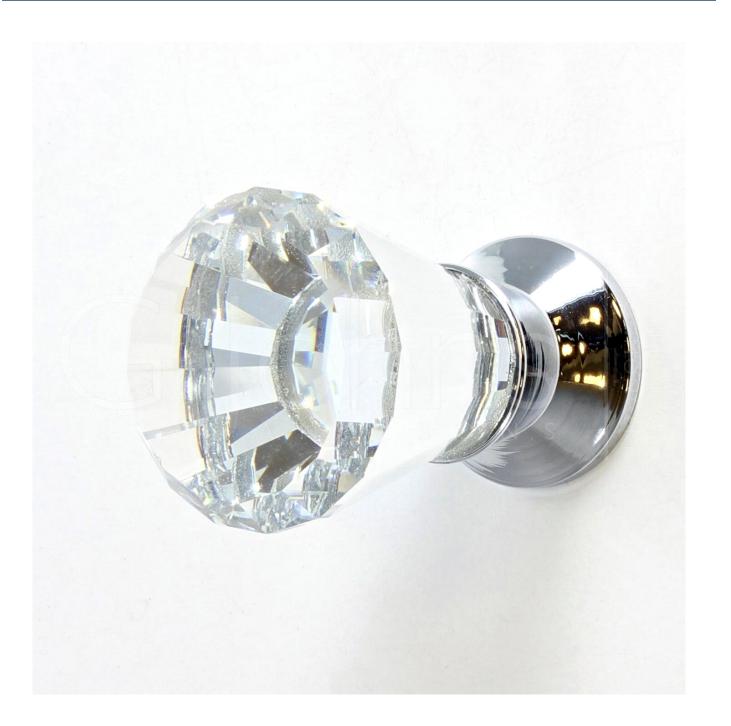

#### Swarovski Crystal Diamond Shape Faceted Cupboard / Drawer Knob - 16mm x 30mm - Polished Chrome

**Product Images** 

- Swarovski Diamond Shape Faceted cabinet door pull handle.
- Polished chrome (shiny finish).
- 16mm x 30mm
- Supplied with M4 fixing bolts.
- Contemporary design ideal for use on modern units including, kitchen cabinet doors, wardrobes, cupboard doors and drawers.