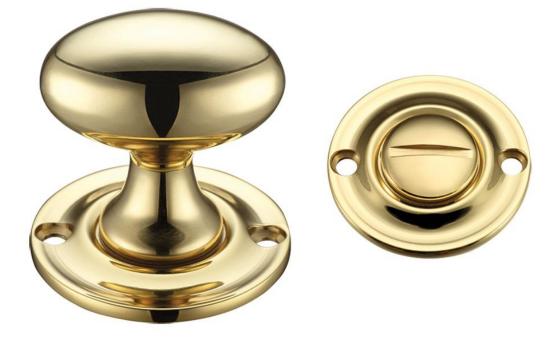

## **Product Images**

- Bathroom oval snib turn and coin emergency release set
- This turn and release matches polished brass range of round rose lever door handles
- A turn and release consists of two parts
  1 a snib turn which is fitted on the inside of the bathroom and is used to lock the bathroom or toilet by twisting the snib a quarter turn to the left or right

2 - a release which is fitted on the outside of the bathroom. If some gets locked in the bathroom or toilet the snib can be released in an emergency by twisting a coin or screwdriver in the slotted part of the rose a quarter turn

- This turn and release set uses a 5mm x 5mm spindle (the metal shaft that goes through the door) this suits standard UK bath locks
- A turn and release is only the cosmetic part that you see on the outside of the door and requires a mechanism to work in conjunction with it, such as a bathroom lock or deadbolt