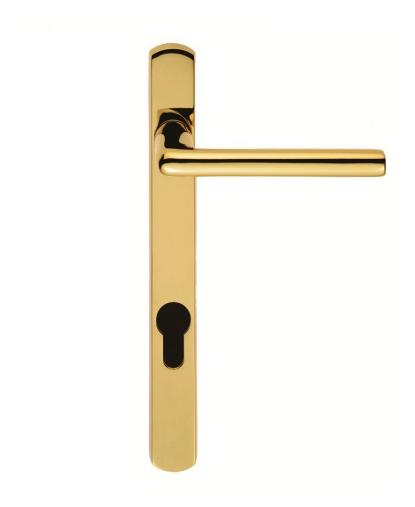

G Johns & Sons Ltd Unit D Westside Business Centre Flex Meadow Harlow, Essex CM19 5SR www.gjohns.co.uk 020 8360 7771 sales@gjohns.co.uk VAT No: GB232661872 Company No: 00384076

Rosa Narrow Style Multi Point Door Lever Handles - 92mm Euro Centres - 123.5mm Bolt Centres - 220mm x 26mm Back Plate - Polished Brass PVD Plated

### **Description**

- PVD Brass finish door handles.
- Designed for use with multi-point locking systems on timber, uPVC and composite doors.
- The handles are designed for use on external doors including front door, back doors and French patio doors.
- Lift handle to lock system designed to work with the majority of new multi-point locking systems.
- The square backplate is fitted with a Universal S/S Nylon Spring Cassette ensuring smooth operation every time
- Capable for 200,000 cycles

## **Finish**

PVD Brass