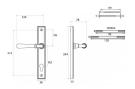

# Reeded Slimline Lever Multi Point Door Lever Handles - 92mm Euro Centres - 212mm Bolt Centres - 244mm x 36mm Back Plate - Polished Chrome

### **Description**

- Polished Chrome finish door handles.
- Designed for use with multi-point locking systems on timber, uPVC and composite doors.
- The handles are designed for use on external doors including front door, back doors and French patio doors.
- Lift handle to lock system designed to work with the majority of new multi-point locking systems.
- The square backplate is fitted with a Universal S/S Nylon Spring Cassette ensuring smooth operation every time