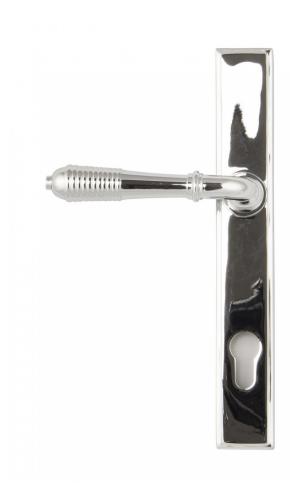

# Reeded Slimline Lever Multi Point Door Lever Handles - 92mm Euro Centres - 212mm Bolt Centres - 244mm x 36mm Back Plate - Polished Chrome

### **Description**

- Polished Chrome finish door handles.
- Designed for use with multi-point locking systems on timber, uPVC and composite doors.
- The handles are designed for use on external doors including front door, back doors and French patio doors.
- Lift handle to lock system designed to work with the majority of new multi-point locking systems.
- The square backplate is fitted with a Universal S/S Nylon Spring Cassette ensuring smooth operation every time