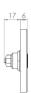

#### Important Info Before You Buy

- Round bell push requires a 22mm diameter drilled a depth of 20mm into wall or frame for the push to sit flush
- Suitable for mains powered (via a transformer) or battery powered systems