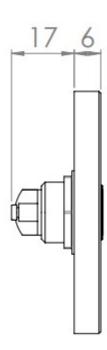

G Johns & Sons Ltd Unit D Westside Business Centre Flex Meadow Harlow, Essex CM19 5SR www.gjohns.co.uk 020 8360 7771 sales@gjohns.co.uk VAT No: GB232661872 Company No: 00384076

# Round Bell Push - 64mm Diameter - Polished Brass (Lacquered)

### **Product Images**







## **Description**

• Architectural quality round bell push

### Finish

• Polished brass

#### **Dimensions**





- 64mm Diameter
- 47mm Fixing Centres

#### Important Info Before You Buy

- Round bell push requires a 22mm diameter drilled a depth of 20mm into wall or frame for the push to sit flush
- Suitable for mains powered (via a transformer) or battery powered systems

### **Products in this set**



44025.1 - Round Bell Push - 64mm Diameter - Polished Brass (Lacquered) - Each