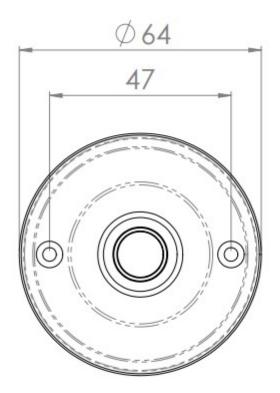

#### **Dimensions**

- 64mm Diameter
- 47mm Fixing Centres

#### Important Info Before You Buy

- Round bell push requires a 22mm diameter drilled a depth of 20mm into wall or frame for the push to sit flush
- Suitable for mains powered (via a transformer) or battery powered systems