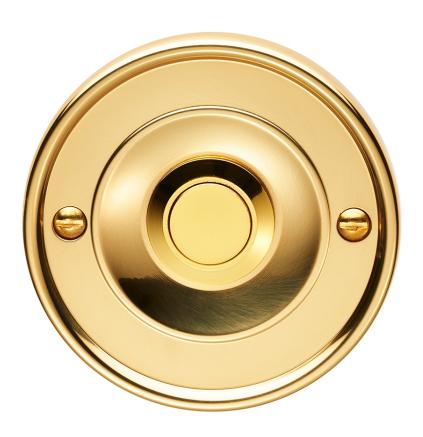

# Round Bell Push - 64mm Diameter - Polished Brass (Lacquered)

## **Description**

• Architectural quality round bell push

### Finish

• Polished brass