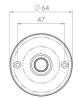

G Johns & Sons Ltd Unit D Westside Business Centre Flex Meadow Harlow, Essex CM19 5SR www.gjohns.co.uk 020 8360 7771 sales@gjohns.co.uk VAT No: GB232661872 Company No: 00384076

# Round Bell Push - 64mm Diameter - Polished Brass (Lacquered)

### **Product Images**







## **Description**

• Architectural quality round bell push

### Finish

• Polished brass

#### **Dimensions**





- 64mm Diameter
- 47mm Fixing Centres

#### Important Info Before You Buy

- Round bell push requires a 22mm diameter drilled a depth of 20mm into wall or frame for the push to sit flush
- Suitable for mains powered (via a transformer) or battery powered systems

### **Products in this set**



44025.1 - Round Bell Push - 64mm Diameter - Polished Brass (Lacquered) - Each