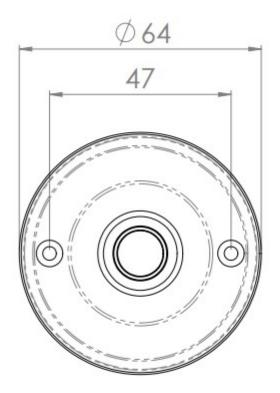

#### **Dimensions**

- 64mm Diameter
- 47mm Fixing Centres

### Important Info Before You Buy

- Round bell push requires a 22mm diameter drilled a depth of 20mm into wall or frame for the push to sit flush
- Suitable for mains powered (via a transformer) or battery powered systems