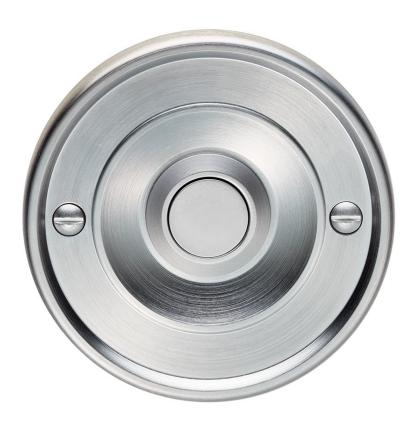

### Round Bell Push - 64mm Diameter - Satin Chrome

# **Description**

• Architectural quality round bell push

# Finish

• Satin Chrome