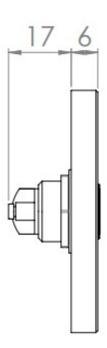

G Johns & Sons Ltd Unit D Westside Business Centre Flex Meadow Harlow, Essex CM19 5SR www.gjohns.co.uk 020 8360 7771 sales@gjohns.co.uk VAT No: GB232661872 Company No: 00384076

### Round Bell Push - 64mm Diameter - Satin Chrome

## **Product Images**







# **Description**

• Architectural quality round bell push

# Finish

• Satin Chrome

#### **Dimensions**





- 64mm Diameter
- 47mm Fixing Centres

### Important Info Before You Buy

- Round bell push requires a 22mm diameter drilled a depth of 20mm into wall or frame for the push to sit flush
- Suitable for mains powered (via a transformer) or battery powered systems

## **Products in this set**



44027.1 - Round Bell Push - 64mm Diameter - Satin Chrome - Each