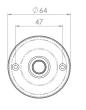

G Johns & Sons Ltd Unit D Westside Business Centre Flex Meadow Harlow, Essex CM19 5SR www.gjohns.co.uk 020 8360 7771 sales@gjohns.co.uk VAT No: GB232661872 Company No: 00384076

### Round Bell Push - 64mm Diameter - Satin Chrome

## **Product Images**







# **Description**

• Architectural quality round bell push

# Finish

• Satin Chrome

#### **Dimensions**





- 64mm Diameter
- 47mm Fixing Centres

### Important Info Before You Buy

- Round bell push requires a 22mm diameter drilled a depth of 20mm into wall or frame for the push to sit flush
- Suitable for mains powered (via a transformer) or battery powered systems

## **Products in this set**



44027.1 - Round Bell Push - 64mm Diameter - Satin Chrome - Each