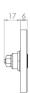

#### **Dimensions**

- 64mm Diameter
- 47mm Fixing Centres

### Important Info Before You Buy

- Round bell push requires a 22mm diameter drilled a depth of 20mm into wall or frame for the push to sit flush
- Suitable for mains powered (via a transformer) or battery powered systems