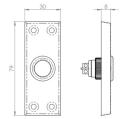

#### Dimensions

- 79mm x 30mm
- 8mm Depth

### Important Info Before You Buy

- Round bell push requires a 22mm diameter drilled a depth of 20mm into wall or frame for the push to sit flush
- Suitable for mains powered (via a transformer) or battery powered systems