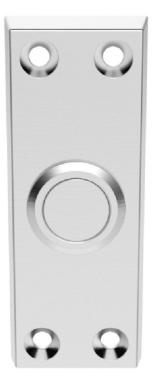

# Rectangular Shaped Bell Push - 79mm x 30mm - Satin Chrome

# Description

• Architectural quality rectangular shaped bell push

Finish

• Satin Chrome