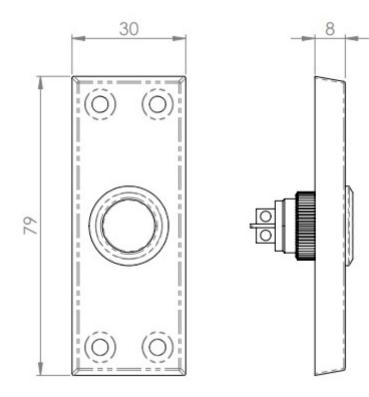

#### Dimensions

- 79mm x 30mm
- 8mm Depth

### Important Info Before You Buy

- Round bell push requires a 22mm diameter drilled a depth of 20mm into wall or frame for the push to sit flush
- Suitable for mains powered (via a transformer) or battery powered systems