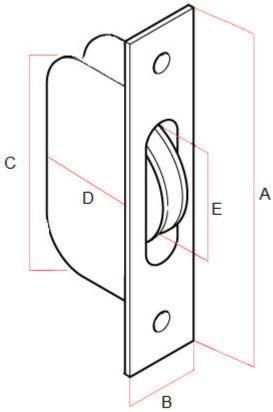

#### **Dimensions**

|                        | 44054.1 | Dimension On Diagram |
|------------------------|---------|----------------------|
| Forend Height          | 117.5mm | A                    |
| Forend Width           | 25.4mm  | В                    |
| Body Height            | 76mm    | С                    |
| Body Depth             | 39mm    | D                    |
| Pulley Wheel Diameter  | 44.5mm  | Е                    |
| Pulley Wheel Thickness | 9mm     | N/A                  |