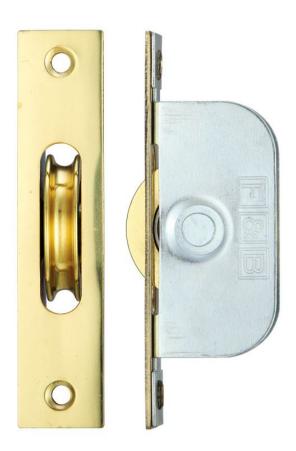

# Ball Bearing Pulleys - Square Forend - For Sliding Sash Windows With Solid Brass Wheel - Polished Brass (Lacquered)

**Product Images** 

## Description

- Sliding sash window axel pulley wheel
- Polished brass wheel
- 75kg load bearing

#### Finish

• Polished brass