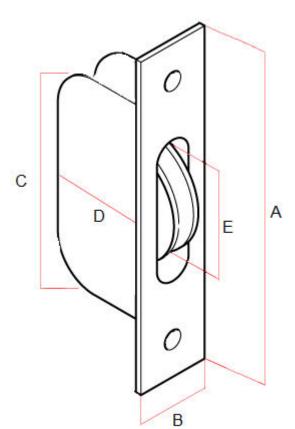

## Dimensions

|                        | 44054.1 | Dimension On Diagram |
|------------------------|---------|----------------------|
| Forend Height          | 117.5mm | A                    |
| Forend Width           | 25.4mm  | В                    |
| Body Height            | 76mm    | с                    |
| Body Depth             | 39mm    | D                    |
| Pulley Wheel Diameter  | 44.5mm  | E                    |
| Pulley Wheel Thickness | 9mm     | N/A                  |