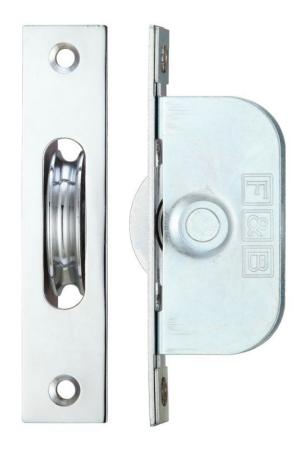

## Ball Bearing Pulleys - Square Forend - For Sliding Sash Windows With Solid Brass Wheel - Polished Chrome

**Product Images** 

- Sliding sash window axel pulley wheel
- Polished Chrome wheel

## Finish

- Polished Chrome
- 75kg load bearing