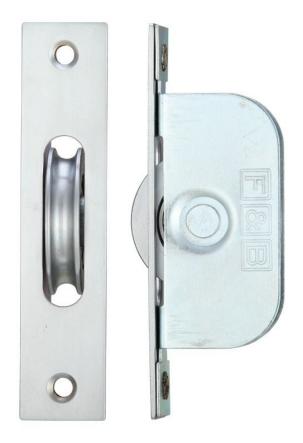

## Ball Bearing Pulleys - Square Forend - For Sliding Sash Windows With Solid Brass Wheel - Satin Chrome

**Product Images** 

- Sliding sash window axel pulley wheel
- Satin Chrome wheel

## Finish

- Satin Chrome
- 75kg load bearing