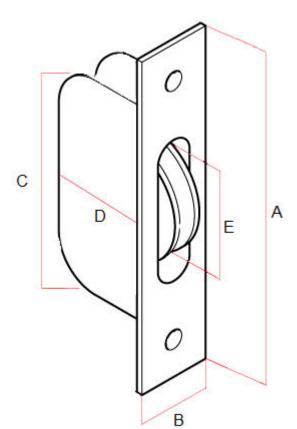

## Dimensions

|                        | 44054.1 | Dimension On Diagram |
|------------------------|---------|----------------------|
| Forend Height          | 117.5mm | A                    |
| Forend Width           | 25.4mm  | В                    |
| Body Height            | 76mm    | с                    |
| Body Depth             | 39mm    | D                    |
| Pulley Wheel Diameter  | 44.5mm  | E                    |
| Pulley Wheel Thickness | 9mm     | N/A                  |