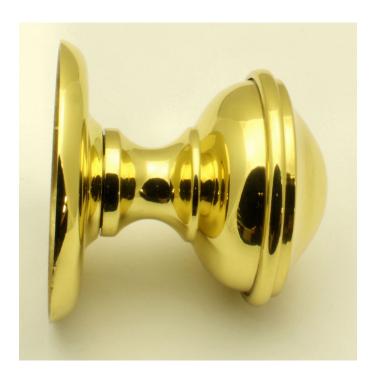

# Centre Front Door Knob - Polished Brass (Lacquered) - 66mm Diameter

### **Product Images**

## **Description**

- Round mushroom design centre front door knob
- Handle used to pull a front door closed with

#### **Finish**

• Polished brass

#### **Dimensions**

- Knob Diameter 66mm
- Base plate Diameter 79mm
- Projection 80mm