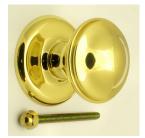

### Important Info Before You Buy

- This centre door is a bolt through fixing and is secured from inside by a domed nut
- Comes with bolt to be cut to length and domed nut

#### **Products in this set**

15330.1 - Centre Door Knob - Polished Brass (Lacquered) - Each