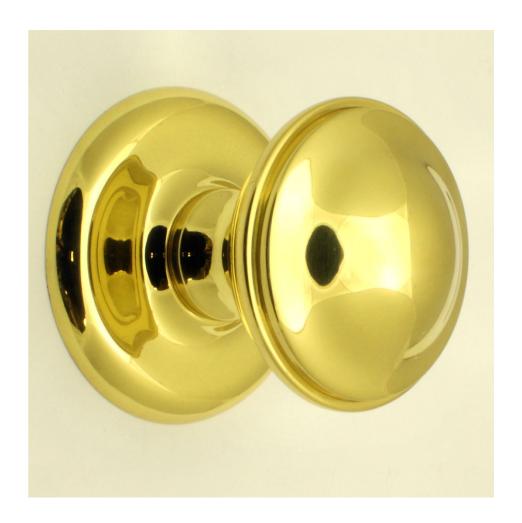

# Centre Front Door Knob - Polished Brass (Lacquered) - 66mm Diameter

## **Description**

- Round mushroom design centre front door knob
- Handle used to pull a front door closed with

#### **Finish**

• Polished brass

#### **Dimensions**

- Knob Diameter 66mm
- Base plate Diameter 79mm
- Projection 80mm