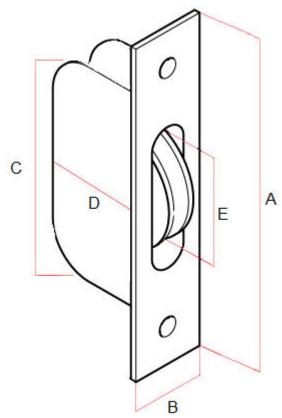

#### **Dimensions**

|                        | 44054.1 | Dimension On Diagram |
|------------------------|---------|----------------------|
| Forend Height          | 117.5mm | А                    |
| Forend Width           | 25.4mm  | В                    |
| Body Height            | 76mm    | С                    |
| Body Depth             | 39mm    | D                    |
| Pulley Wheel Diameter  | 44.5mm  | Е                    |
| Pulley Wheel Thickness | 9mm     | N/A                  |