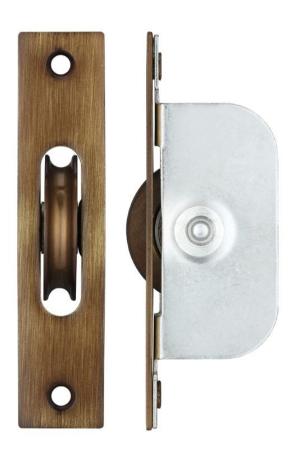

### **Product Images**

## **Description**

- Sliding sash window axel pulley wheel
- Florentine Bronze wheel

#### Finish

- Florentine Bronze
- 75kg load bearing