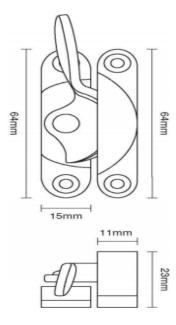

.co.uk 020 8360 7771 sales@gjohns.co.uk VAT No: GB232661872 Company No: 00384076

Narrow Style Locking Fitch Fastener - Comes With Key - For Double Glazed Sash Windows - Polished Chrome

**Product Images** 



## **Description**

- Narrow pattern locking fitch fastener for sliding sash windows
- · Narrow back plate pattern is designed for use on modern double glazed sliding sash windows with very narrow meeting rails
- 11mm deep back plate
- Lockable via allen key and grub screw when the grub screw is protruding from the back plate, the arm can not be twisted open
- When the fastener is in the closed position (when the arm is engaged in the receiver plate by twisting it through 180 degrees) the sliding sash window can not be opened

#### **Finish**

• Polished Chrome

#### **Dimensions**



# Important Info Before You Buy

- Suitable for wooden sliding sash windows
- This style of fastener is suitable for sash windows with flush fitting meeting rails (Where the two sashes meet in the middle they must be level or very close)
- Comes supplied with fixing screws, allen key and grub screw
- Sold individually

### **Products in this set**



44059.1 - Narrow Style Locking Fitch Fastener - Comes With Key - For Double Glazed Sash Windows - Polished Chrome - Each