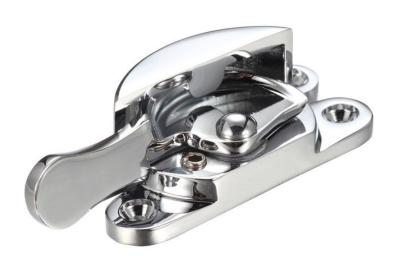

**Product Images** 

## **Description**

- Narrow pattern locking fitch fastener for sliding sash windows
- · Narrow back plate pattern is designed for use on modern double glazed sliding sash windows with very narrow meeting rails
- 11mm deep back plate
- Lockable via allen key and grub screw when the grub screw is protruding from the back plate, the arm can not be twisted open
- When the fastener is in the closed position (when the arm is engaged in the receiver plate by twisting it through 180 degrees) the sliding sash window can not be opened

#### **Finish**

• Polished Chrome