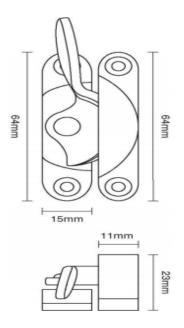

it D Westside Business Centre Flex Meadow Harlow, Essex CM19 5SR www.gjohns.co.uk 020 8360 7771 sales@gjohns.co.uk

# Narrow Style Locking Fitch Fastener - Comes With Key - For Double Glazed Sash Windows - Satin Chrome

**Product Images** 



- Narrow pattern locking fitch fastener for sliding sash windows
- Narrow back plate pattern is designed for use on modern double glazed sliding sash windows with very narrow meeting rails
- 11mm deep back plate
- Lockable via allen key and grub screw when the grub screw is protruding from the back plate, the arm can not be twisted open
- When the fastener is in the closed position (when the arm is engaged in the receiver plate by twisting it through 180 degrees) the sliding sash window can not be opened

#### Finish

• Satin Chrome

#### Dimensions



### Important Info Before You Buy

- Suitable for wooden sliding sash windows
- This style of fastener is suitable for sash windows with flush fitting meeting rails (Where the two sashes meet in the middle they must be level or very close)
- Comes supplied with fixing screws, allen key and grub screw
- Sold individually

## **Products in this set**



44060.1 - Narrow Style Locking Fitch Fastener - Comes With Key - For Double Glazed Sash Windows - Satin Chrome - Each