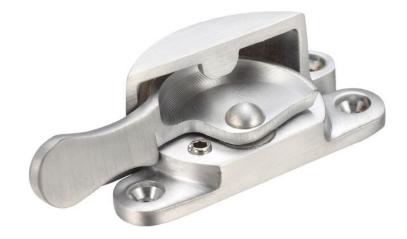

# Narrow Style Locking Fitch Fastener - Comes With Key - For Double Glazed Sash Windows - Satin Chrome

**Product Images** 

- Narrow pattern locking fitch fastener for sliding sash windows
- Narrow back plate pattern is designed for use on modern double glazed sliding sash windows with very narrow meeting rails
- 11mm deep back plate
- Lockable via allen key and grub screw when the grub screw is protruding from the back plate, the arm can not be twisted open
- When the fastener is in the closed position (when the arm is engaged in the receiver plate by twisting it through 180 degrees) the sliding sash window can not be opened