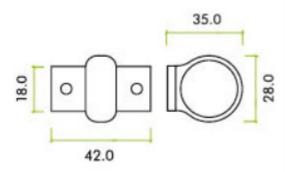

#### Dimensions

- 42mm x 18mm Base
- 35mm Projection
- 2 Screw Fixings
- 28mm Ring Diameter