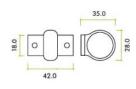

#### Dimensions

- 42mm x 18mm Base
- 35mm Projection
- 2 Screw Fixings
- 28mm Ring Diameter