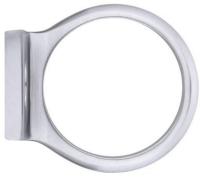

# Window Sash Ring - 28mm Diameter - Satin Chrome

## **Description**

- Window Sash Ring
- Used to slide open or close a sash window

Horizontal Fix

#### Dimensions

- 42mm x 18mm Base
- 35mm Projection
- 2 Screw Fixings
- 28mm Ring Diameter