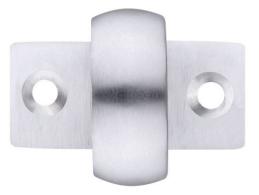

# Window Sash Ring - 28mm Diameter - Satin Chrome

## **Description**

- Window Sash Ring
- Used to slide open or close a sash window

Horizontal Fix

#### Dimensions

- 42mm x 18mm Base
- 35mm Projection
- 2 Screw Fixings
- 28mm Ring Diameter