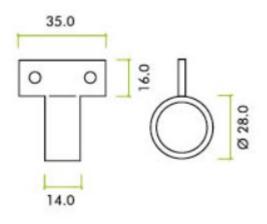

G Johns & Sons Ltd Unit D Westside Business Centre Flex Meadow Harlow, Essex CM19 5SR www.gjohns.co.uk 020 8360 7771 sales@gjohns.co.uk

# Window Sash Ring - Vertical Fix - 28mm Diameter - Antique Brass

# **Product Images**





# Description

- Window Sash Ring
- Used to slide open or close a sash window

• Vertical Fix

#### Finish

• Florentine Bronze

# Dimensions



- 35mm x 16mm Base
- 2 Screw Fixings
- 28mm Ring Diameter

# Important Info Before You Buy

- Suitable for wooden sliding sash windows
- Sold individually

# **Products in this set**

×

44066.1 - Window Sash Ring - Vertical Fix - 28mm Diameter - Antique Brass