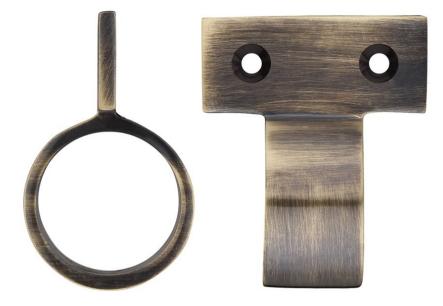

# Window Sash Ring - Vertical Fix - 28mm Diameter - Antique Brass

# Description

- Window Sash Ring
- Used to slide open or close a sash window

• Vertical Fix

#### Finish

• Florentine Bronze

# Dimensions

- 35mm x 16mm Base
- 2 Screw Fixings
- 28mm Ring Diameter