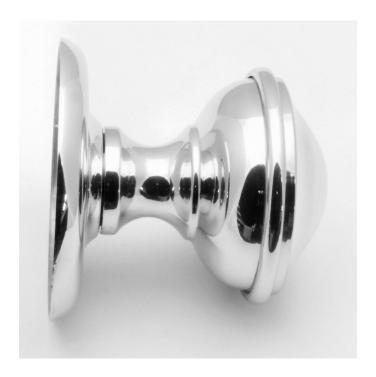

## Centre Front Door Knob - Polished Chrome - 66mm Diameter

# **Product Images**

# **Description**

- Round mushroom design centre front door knob
- Handle used to pull a front door closed with

### Finish

• Polished chrome - (shiny finish)

#### **Dimensions**

- Knob Diameter 66mm
- Base plate Diameter 79mm
- Projection 80mm