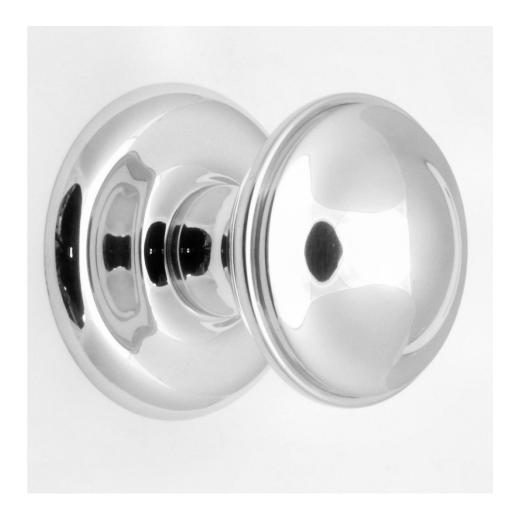

## Centre Front Door Knob - Polished Chrome - 66mm Diameter

# **Description**

- Round mushroom design centre front door knob
- Handle used to pull a front door closed with

### Finish

• Polished chrome - (shiny finish)

#### **Dimensions**

- Knob Diameter 66mm
- Base plate Diameter 79mm
- Projection 80mm