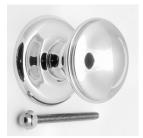

# Important Info Before You Buy

- This centre door is a bolt through fixing and is secured from inside by a domed nut
- Comes with bolt to be cut to length and domed nut