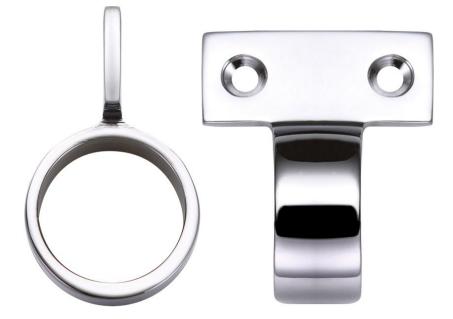

# Window Sash Ring - Vertical Fix - 28mm Diameter - Polished Chrome

# Description

- Window Sash Ring
- Used to slide open or close a sash window

• Vertical Fix

#### Finish

Polished Chrome