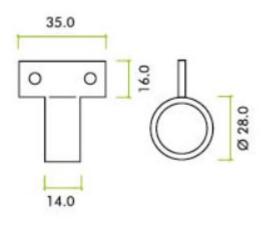

G Johns & Sons Ltd Unit D Westside Business Centre Flex Meadow Harlow, Essex CM19 5SR www.gjohns.co.uk 020 8360 7771 sales@gjohns.co.uk

# Window Sash Ring - Vertical Fix - 28mm Diameter - Polished Chrome

# **Product Images**





# Description

- Window Sash Ring
- Used to slide open or close a sash window

• Vertical Fix

#### Finish

Polished Chrome

# Dimensions



- 35mm x 16mm Base
- 2 Screw Fixings
- 28mm Ring Diameter

# Important Info Before You Buy

- Suitable for wooden sliding sash windows
- Sold individually

# **Products in this set**

×

44068.1 - Window Sash Ring - Vertical Fix - 28mm Diameter - Polished Chrome