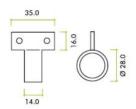

G Johns & Sons Ltd Unit D Westside Business Centre Flex Meadow Harlow, Essex CM19 5SR www.gjohns.co.uk 020 8360 7771 sales@gjohns.co.uk

# Window Sash Ring - Vertical Fix - 28mm Diameter - Polished Chrome

# **Product Images**





# Description

- Window Sash Ring
- Used to slide open or close a sash window

• Vertical Fix

#### Finish

Polished Chrome

# Dimensions



- 35mm x 16mm Base
- 2 Screw Fixings
- 28mm Ring Diameter

# Important Info Before You Buy

- Suitable for wooden sliding sash windows
- Sold individually

# **Products in this set**

×

44068.1 - Window Sash Ring - Vertical Fix - 28mm Diameter - Polished Chrome