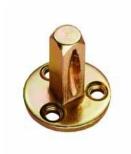

#### **Product Images**

#### **Description**

- Taylor Spindle (8mm) for fixing handles dead.
- A Taylor spindle is also known as a Dummy spindle is used where a knob or handle is required to be fixed dead.
- This means the knob or handle cannot be turned or depressed as per their normal operation. In this manner, the knob or handle are pulled to open the door. Usually, this arrangement will be used in conjunction with a roller ball latch.