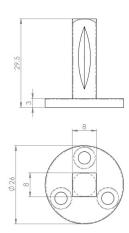

G Johns & Sons Ltd Unit D Westside Business Centre Flex Meadow Harlow, Essex CM19 5SR www.gjohns.co.uk 020 8360 7771 sales@gjohns.co.uk VAT No: GB232661872 Company No: 00384076

#### Taylor Spindle - 8mm x 8mm

#### **Product Images**





#### **Description**

- Taylor Spindle (8mm) for fixing handles dead.
- A Taylor spindle is also known as a Dummy spindle is used where a knob or handle is required to be fixed dead.
- This means the knob or handle cannot be turned or depressed as per their normal operation. In this manner, the knob or handle are pulled to open the door. Usually, this arrangement will be used in conjunction with a roller ball latch.

### **Size Details**



## **Finish Details**

• Steel

# **Fixings**

• Supplied with screws

## **Usage**

• Suitable for internal or external use.

### **Unit Of Sale**

• This item is sold individually - (Each)



44074.1 - Taylor Spindle - 8mm x 8mm - Each