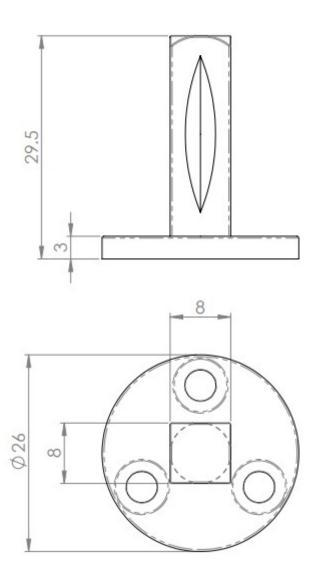

G Johns & Sons Ltd Unit D Westside Business Centre Flex Meadow Harlow, Essex CM19 5SR www.gjohns.co.uk 020 8360 7771 sales@gjohns.co.uk VAT No: GB232661872 Company No: 00384076

#### Taylor Spindle - 8mm x 8mm

#### **Product Images**





#### **Description**

- Taylor Spindle (8mm) for fixing handles dead.
- A Taylor spindle is also known as a Dummy spindle is used where a knob or handle is required to be fixed dead.
- This means the knob or handle cannot be turned or depressed as per their normal operation. In this manner, the knob or handle are pulled to open the door. Usually, this arrangement will be used in conjunction with a roller ball latch.

### **Size Details**



## **Finish Details**

• Steel

# **Fixings**

• Supplied with screws

## **Usage**

• Suitable for internal or external use.

### **Unit Of Sale**

• This item is sold individually - (Each)



44074.1 - Taylor Spindle - 8mm x 8mm - Each